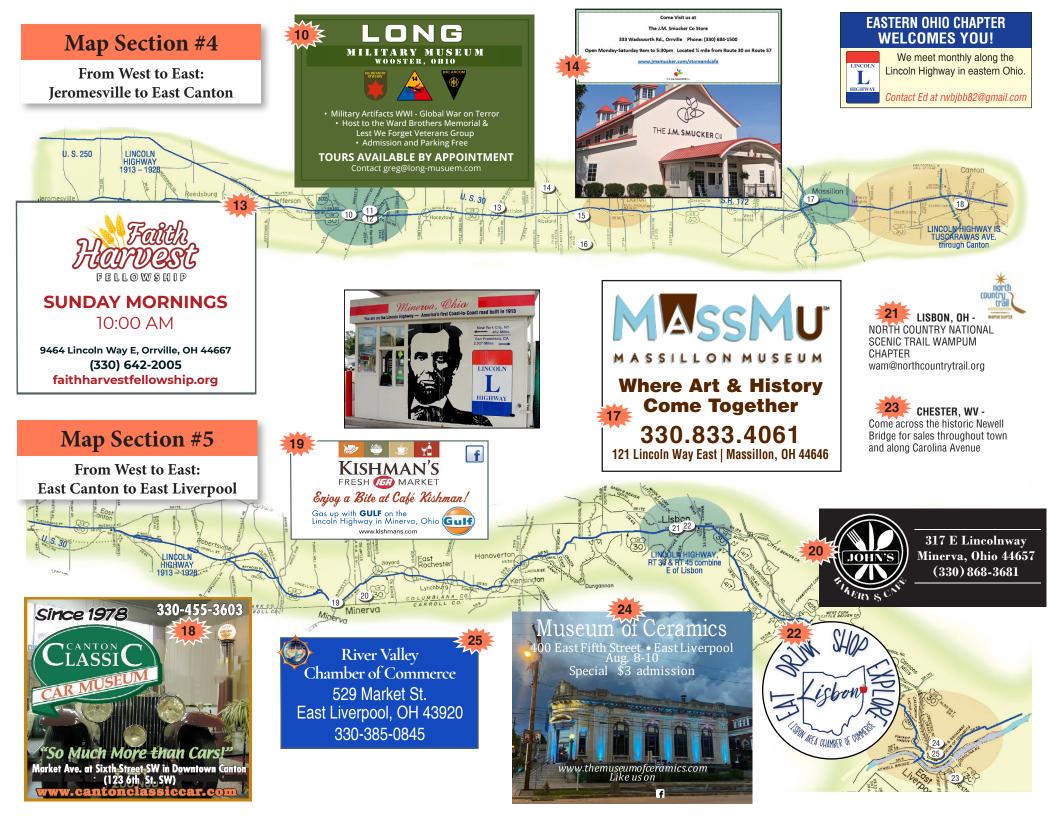

## WEST TO EAST IN OHIO:

| Convoy              | *Dunkirk       | *Mifflin      | Perry Heig    |
|---------------------|----------------|---------------|---------------|
| /an Wert            | *Forest        | Ashland       | Canton        |
| <i>A</i> iddlepoint | *Kirby         | *Hayesville   | East Canto    |
| Delphos             | Upper Sandusky | *Jeromesville | Robertsvill   |
| Elida               | *Nevada        | Rowsburg      | Minerva       |
| Gomer               | Oceola         | New Pittsburg | East Roche    |
| Lima                | Bucyrus        | *Reedsburg    | Kensingtor    |
| Cairo               | Leesville      | Jefferson     | Hanovertor    |
| Beaverdam           | *Galion        | Wooster       | Lisbon        |
| Ada                 | Crestline      | Riceland      | St. Clair Tov |
| Dola                | *Ontario       | Dalton        | Glenmoor      |
| Villiamstown        | Mansfield      | Massillon     | East Livern   |